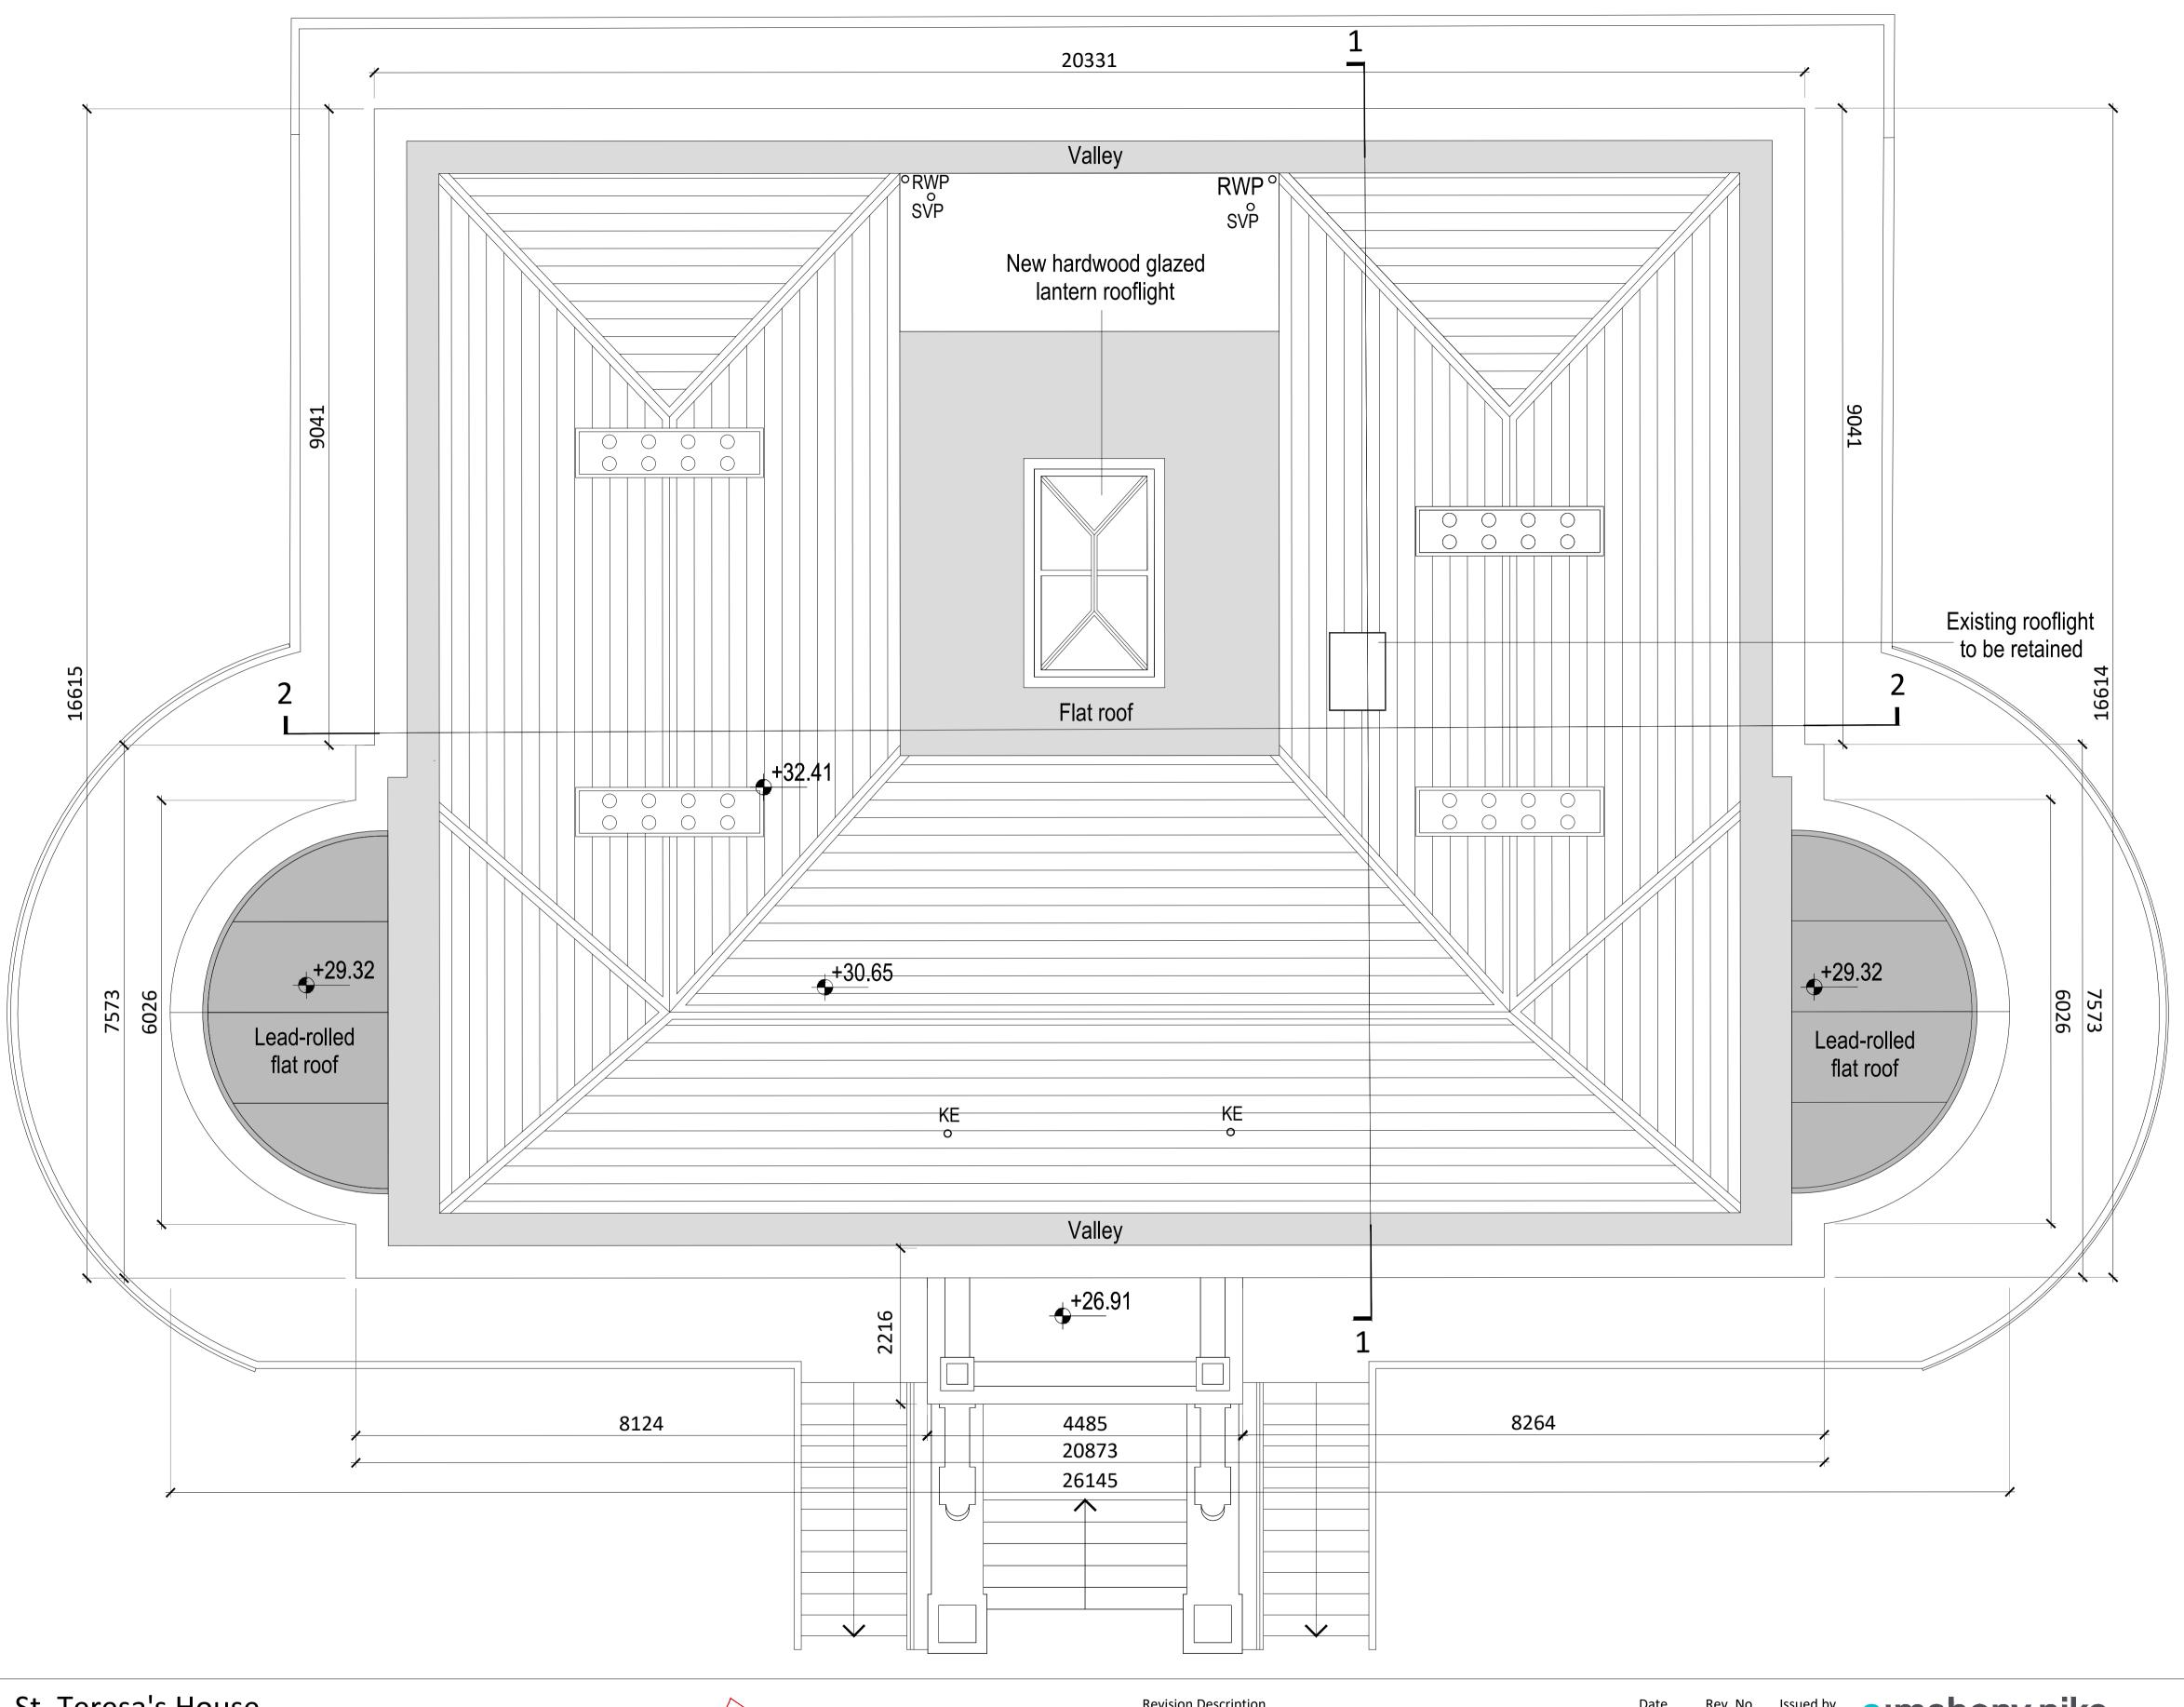

## PROPOSED ROOF PLAN - St. Teresa's House

KE - kitchen extract RWP - rain water pipe SVP - soil vent pipe

| Revision Description                                                                 | Date             | Rev. No.        | Issued by   |               |
|--------------------------------------------------------------------------------------|------------------|-----------------|-------------|---------------|
|                                                                                      |                  |                 |             | U             |
|                                                                                      |                  |                 |             |               |
|                                                                                      |                  |                 |             | arch<br>email |
|                                                                                      |                  |                 |             | tel: +3       |
|                                                                                      |                  |                 |             | fax: +        |
|                                                                                      |                  |                 |             | www           |
|                                                                                      |                  |                 |             | Proje         |
|                                                                                      |                  |                 |             | Loca          |
|                                                                                      |                  |                 |             | Clier         |
|                                                                                      |                  |                 |             |               |
|                                                                                      | ts Ltd. All info | ormation is sha | ared as per | Drav          |
| approved use in accordance with BS1192(2007) + A2(2016), Table 5; Standard Codes for |                  |                 | acumonto    | Draw          |

Lands at 'St. Teresa's', Temple Hill, Monkstown, Blackrock, Co. Dublin **Oval Target Limited** 

Drawing Title: Proposed Roof Plan - St. Teresa's House

Drawing No.: 1706A-OMP-PS01-03-DR-A-1103